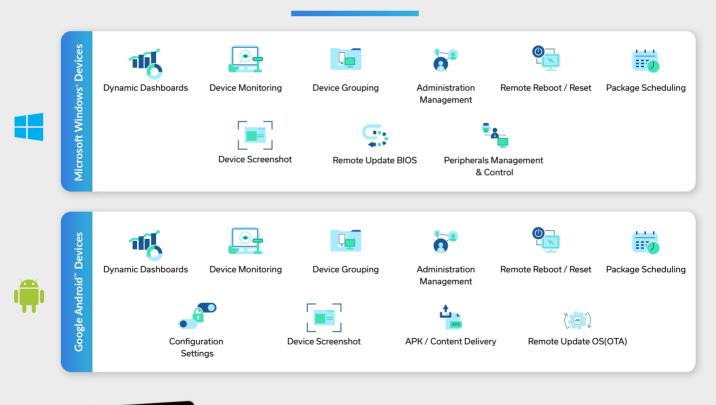

## **Choose your Operating System**

## Thefispotlight Product Overview

- Real-time monitoring and control of devices and peripherals ensuring maximum uptime
- Windows & Android Integration
- Device configuration and policy enforcement
- Single estate wide view of all your devices via. inefi Spotlight
   Dashboard Auto-provisioning service