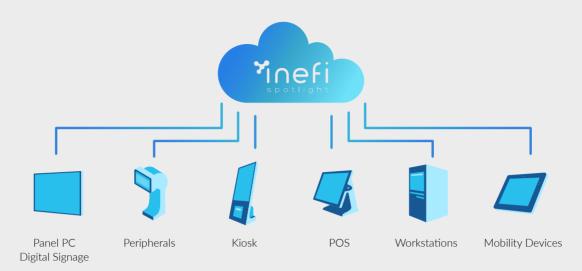

# Featured Product - Thefi spotlight

**inefi Spotlight** provides total visibility and control of your business devices and associated peripherals with unified management system.

## Thefispotlight Product Overview

- Real-time monitoring and control of devices and peripherals ensuring maximum uptime
- Windows & Android Integration
- Device configuration and policy enforcement
- Single estate wide view of all your devices via. inefi Spotlight
   Dashboard Auto-provisioning service